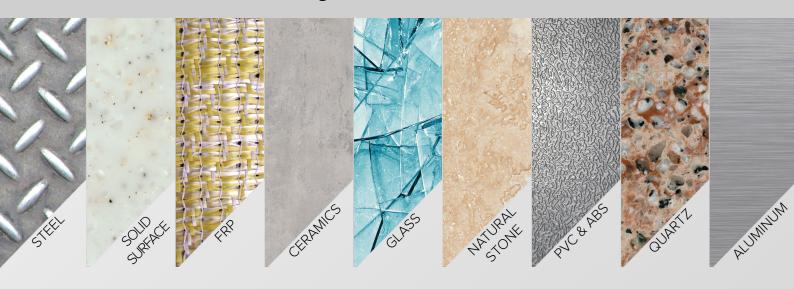

#### **APPLICATIONS**

10-15 minutes fixture time

Designed for use with a variety of materials including:

- ✓ Steel
- ✔ Aluminum
- ✔ Composites
- ✔ Nylon
- ✓ Fiberglass Reinforced Products
- ✔ Plastics (ABS, PVC)
- ✓ Mitred edges

#### **Product Overview**

Construction Bonder is a premium multipurpose adhesive for attaching a variety of materials to surfaces Quartz, some Ceramics and Porcelain, Solid Surface, Natural Stone and more. This fast-curing bonder is designed to produce tough, impact resistant joins where you need them most. Construction Bonder requires minimal surface preparation and remains flexible, even at low temperatures.