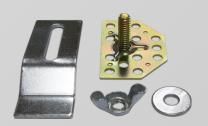

# Pair with Integra's Plated Steel Sink Clips

For fast, durable undermount sink installations, Integra's Construction Bonder has you covered. Integra's plated steel sink clips offer very strong sink support when bonded with Construction Bonder for undermount sink installation.

Construction Bonder is the recommended adhesive for installing undermount metal fasteners, like sink clips, because of its high strength and flexibility.