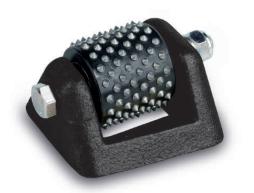

# FRANKFURT BUSHHAMMER

**Patented** novel Bushhammer system with Frankfurt coupling.

\_"Frankfurt" type Bushhammer **PATENTED** system.

\_Its ease of **self-assembly** using **interchangeable rollers** makes this product the most economical and fastest universal solution on the market.

\_lts universal coupling type Frankfurt, with quick coupling change, adapts to all machines on the market. \_Avoids the laborious assembly of the traditional bushhammer plates, increasing productivity.