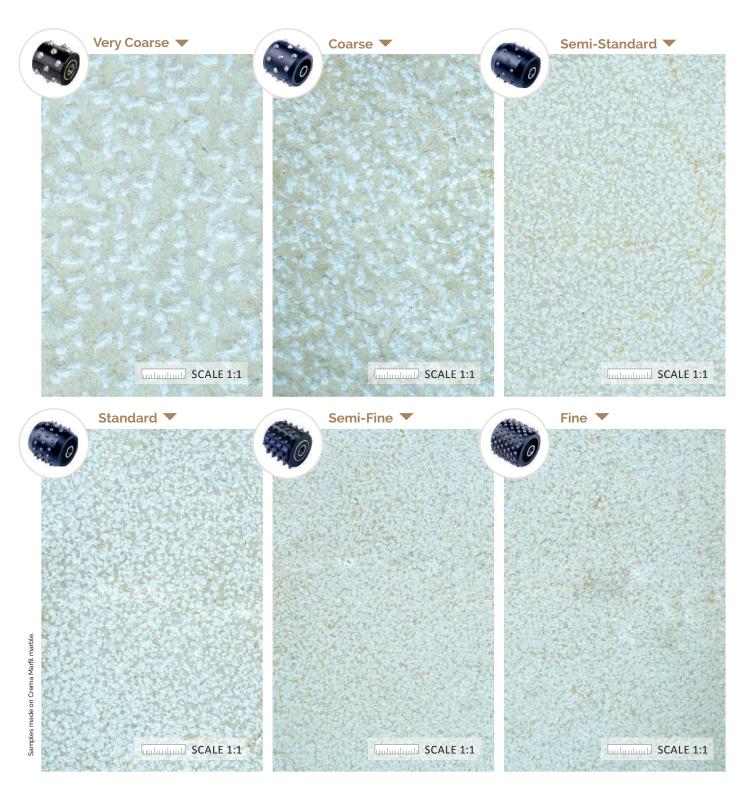

#### AVAILABLE OPTIONS:

CONCRETE / CON

HARDNESS Basic

Bushhammer Very Coarse

Bushhammer Standard

Bushhammer Semi - Fine

Bushhammer

UNITS

## **BUSHHAMMER ON MARBLE**