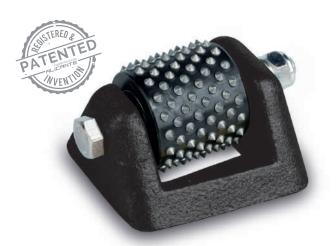

# FRANKFURT BUSHHAMMER

**Patented** novel Bushhammer system with Frankfurt coupling.

\_"Frankfurt" type Bushhammer **PATENTED** system.

\_Its ease of **self-assembly** using **interchangeable rollers** makes this product the most economical and fastest universal solution on the market.

\_lts universal coupling type Frankfurt, with quick coupling change, adapts to all machines on the market. \_Avoids the laborious assembly of the traditional bushhammer plates, increasing productivity.