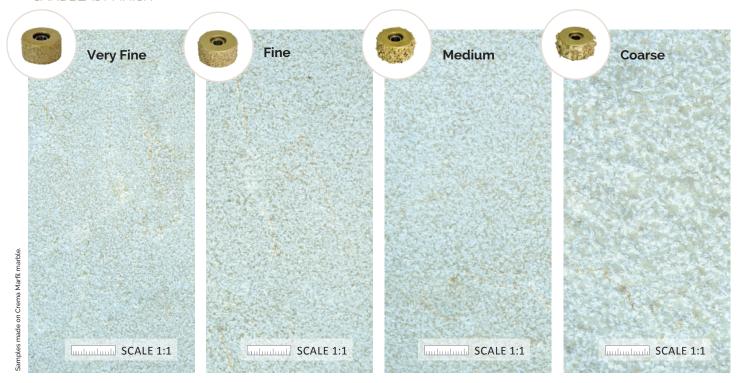

bide.

By manufacturing with closed mechanical electrostatic dispersion, we achieve tools with very low wearing away and the maximum precision.

\_Its hardness between 8.5 and 9.0 on the Mohs scale ensures a product with the **highest possible resistance**, close to diamond.

**\_Ecological**. This product does not contain substances prohibited according to the regulation (CE) n°1907 / 2006



# MATERIALS















## **AVAILABLE OPTIONS:**

ROLLERS



COUPLING |





2.000 r.p.m. RECOM. / 4.000 r.p.m. MAX.

ref. **051109** 

SYSTEM 150









AVAILABLE |

























OPTIONS |



PROTECTION





ref. **051111** 

UNITS



### MORE INFORMATION

















# SYSTEM 150 BUSHHAMMER

BUSHHAMMER FINISH \(\nscalebox

SANDBLAST FINISH **V** 



SANDBLAST FINISH \(\neg \)