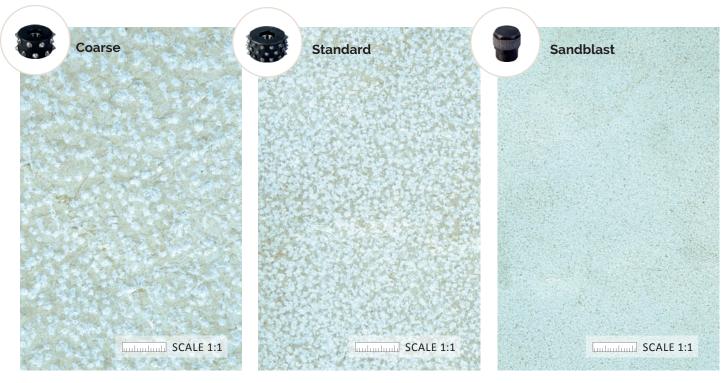

# SYSTEM 150 BUSHHAMMER

BUSHHAMMER FINISH \(\nscalebox

SANDBLAST FINISH **V** 

SANDBLAST FINISH \(\neg \)