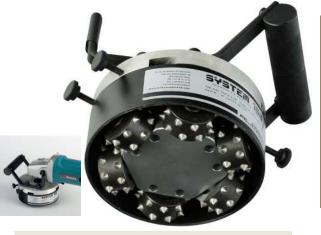

# SYSTEM 150 BUSHHAMMER

Novel high-performance bush hammer system. Its universal coupling allows adapting it to all portable machines of the market.

# RADIALTEC®

\_The radial technology **PATENTED** by Abrasivos Alicante, provides an unprecedented increase in productivity, as well as an improvement in the ergonomics of the worker, reducing the weight of the tool and avoiding annoying vibrations.