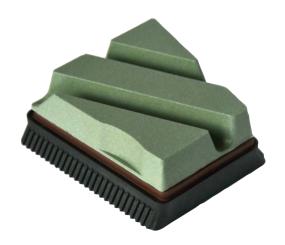

# **FRANKFURT**

Diamond Resined Abrasive (ADR), destined to polish and gloss.

### FURCE 8

The construction of the tool combining flexible with rigid parts guarantees a perfect coupling and a constant contact on surfaces, avoiding marks and scratches on the polish. \_We recommend applying Force System technology on the finest grains to achieve the highest polishing and shining quality.

\_A few small incisions in the supports, ensure a perfect coupling of the tool in its coupling.

\_Individual identification by marking with a numerical button, informing of the corresponding

\_Universal coupling type Frankfurt, with quick change, adaptable to all the machines of the market.