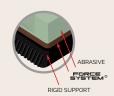

### FURCE 8

The construction of the tool combining flexible with rigid parts guarantees a perfect coupling and a constant contact on surfaces, avoiding marks and scratches on the polish. \_We recommend applying Force System technology on the finest grains to achieve the highest polishing and shining quality.