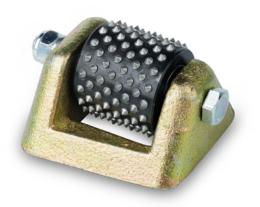

# **FRANKFURT BUSHHAMMER**

Patented novel Bushhammer system with Frankfurt coupling.

\_"Frankfurt" type Bushhammer **PATENTED** system.

\_Its ease of self-assembly using interchangeable rollers makes this product the most economical and fastest universal solution on the market.

\_Its universal coupling type Frankfurt, with quick coupling change, adapts to all machines on the market \_Avoids the laborious assembly of the traditional bushhammer plates, increasing productivity.

# FRANKFURT BUSHHAMMER