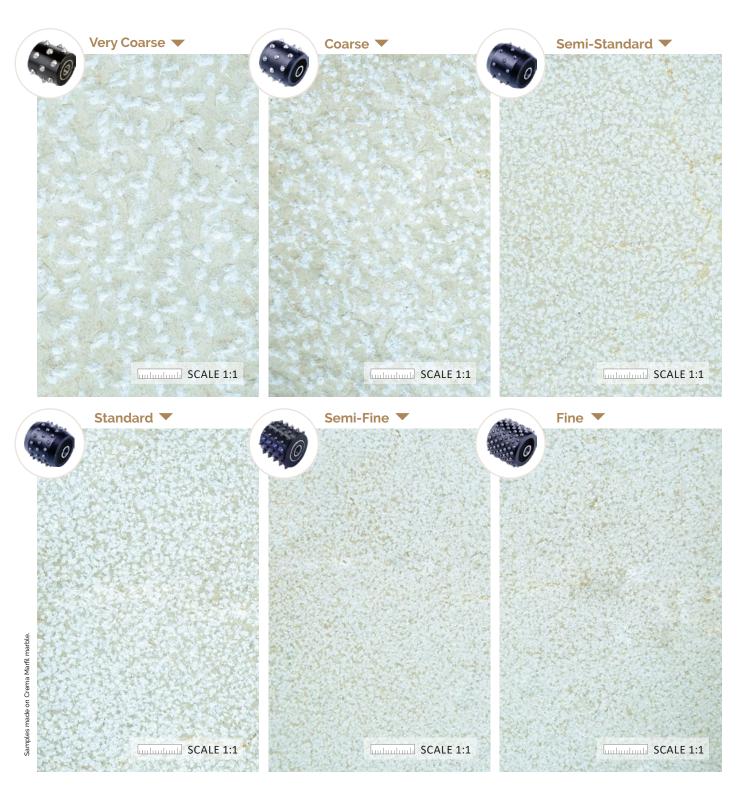

ercomes the traditional construction system, avoiding defective welds and manufacturing failures.

\_Sharpening system with high points performance manufactured 100% with Tungsten carbide.



\_Its hardness between 8.5 and 9.0 on the Mohs scale ensures a product with the highest possible resistance, close to the diamond.



\_"Frankfurt" type Bushhammer **PATENTED** system.

\_Its ease of self-assembly using interchangeable rollers makes this product the most economical and fastest universal solution on the market.





\_Its universal coupling type Frankfurt, with quick coupling change, adapts to all machines on the market \_Avoids the laborious assembly of the traditional bushhammer plates, increasing productivity.



















# FRANKFURT BUSHHAMMER

# **▼** BUSHHAMMER ON MARBLE