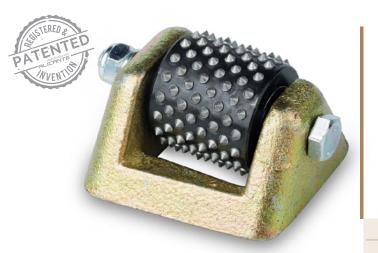

# **FRANKFURT BUSHHAMMER**

Patented novel Bushhammer system with Frankfurt coupling.

\_"Frankfurt" type Bushhammer **PATENTED** system.

\_Its ease of self-assembly using interchangeable rollers makes this product the most economical and fastest universal solution on the market.

\_Its universal coupling type Frankfurt, with quick coupling change, adapts to all machines on the market \_Avoids the laborious assembly of the traditional bushhammer plates, increasing productivity.