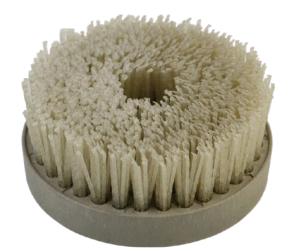

## DIAMOND AGEING WHEELS

Diamond wheels destined to the "Aged" and satin with automatic machines, CNC and portable machine.

## TECNOLOGIES: 🔻

DRILL TUFT

\_Technology that combines the 3D CAD design with the construction of the support and the insertion of the filaments in the same order of production, achieving the manufacture of technical **brushes with maximum precision and efficiency**.