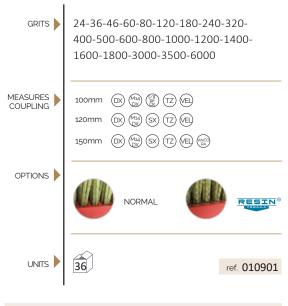

## AVAILABLE OPTIONS:



## MORE INFORMATION



ANY DOUBT? CALL US (+34) 965 112 713



## DIAMOND AGEING WHEELS

Diamond wheels destined to the "Aged" and satin with automatic machines, CNC and portable machine.

## TECNOLOGIES: 🔻

DRILL TUFT

\_Technology that combines the 3D CAD design with the construction of the support and the insertion of the filaments in the same order of production, achieving the manufacture of technical **brushes with maximum precision and efficiency**.



\_All brushes can be **resin coated**. This allows to apply greater pressure on the tools in the process, achieving a **greater texture**.



PERFORMANCE

ADR brush Traditional brush

\_Recommended option when treating very hard stones.



\_A controlled and homogeneous dispersion of the diamond, make this technology the perfect comb