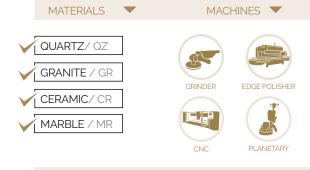

## AVAILABLE OPTIONS:

## DIAMOND AGEING WHEELS

Diamond wheels destined to the "Aged" and satin with automatic machines, CNC and portable machine.