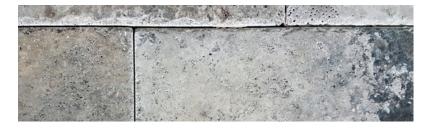

## DIAMOND AGEING WHEELS

Diamond wheels destined to the "Aged" and satin with automatic machines, CNC and portable machine.

\_All brushes can be **resin coated**. This allows to apply greater pressure on the tools in the process, achieving a **greater texture**.

PERFORMANCE

ADR brush Traditional brush

\_Recommended option when treating very hard stones.

\_A controlled and homogeneous dispersion of the diamond, make this technology the perfect combination to achieve superior **Diamond Resin Abrasives**.

**\_Increase in the productivity** with respect to the traditional brush, avoiding the continuous machine stops.